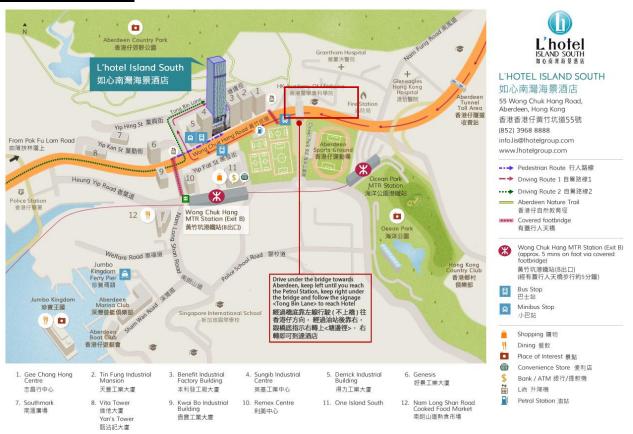

|



Thank you for choosing L'hotel Island South. We are pleased to offer special rates exclusively for participants of "7th Joint Scientific Meeting of RCR & HKCR and 25th Annual Scientific Meeting of HKCR" at Hong Kong for the period of November 11-20, 2017 as follows:

## **SPECIAL DAILY RATES**

Room Type : Premium Hill View Room (With Room Size: 300 sq. feet)

Room Rate : - HK\$780.00 per room per night with one daily buffet breakfast

- HK\$860.00 per room per night with two daily buffet breakfasts

\*The above room rates are based on per room per night and subject to 10% service charge.

## **TRANSPORTATION**